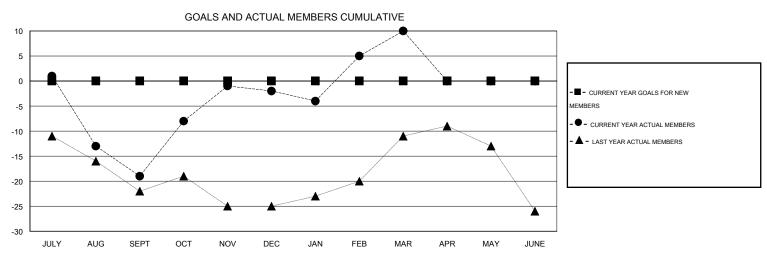

## **LOCATION SOUTH DAKOTA**

GMT CA 1

|               |                  | Clubs            |                  |                  |               |                    | Members                             |                    |                  |
|---------------|------------------|------------------|------------------|------------------|---------------|--------------------|-------------------------------------|--------------------|------------------|
|               | RESUL            | TS FOR 2014-2015 |                  |                  |               | RESU               | LTS FOR 2014-2015                   |                    |                  |
| QUARTER       | NEW CLUB<br>GOAL | NEW CLUBS        | DROPPED<br>CLUBS | NET<br>GAIN/LOSS | QUARTER       | NEW MEMBER<br>GOAL | CHARTER AND<br>NEW MEMBERS<br>ADDED | DROPPED<br>MEMBERS | NET<br>GAIN/LOSS |
| JULY/AUG/SEPT | 0                | 0                | 0                | 0                | JULY/AUG/SEPT | 0                  | 23                                  | 42                 | -19              |
| OCT/NOV/DEC   | 0                | 0                | 0                | 0                | OCT/NOV/DEC   | 0                  | 45                                  | 28                 | 17               |
| JAN/FEB/MAR   | 0                | 0                | 0                | 0                | JAN/FEB/MAR   | 0                  | 35                                  | 23                 | 12               |
| APR/MAY/JUNE  | 0                | 0                | 0                | 0                | APR/MAY/JUNE  | 0                  | 0                                   | 0                  | 0                |